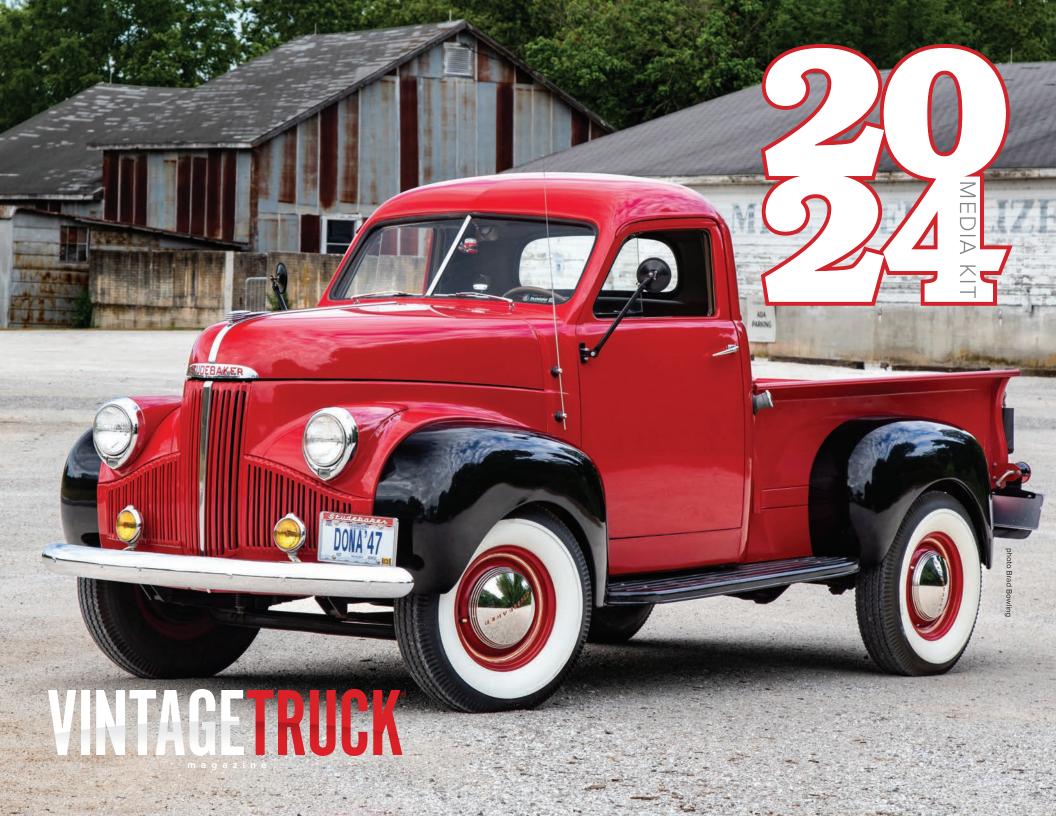

# VINTAGETRUCK

# **VINTAGETRUCK**

m a g a z i n e

2024 ADVERTISING INFORMATION

Vintage Truck is the original magazine about original trucks (1985 and earlier).
Vintage Truck is available by subscription and on newsstands across the world.
Rev up your revenue today!